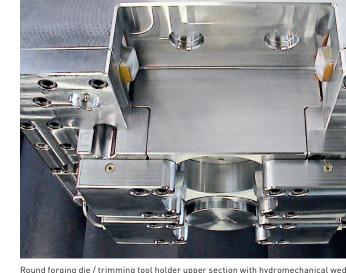

Round forging die / trimming tool holder upper section with hydromechanical wedge-type clamping mechanism for the trimming tool upper section (front) and hydromechanical round forging die wedge-type clamping elements for the preforging and the finish-forging die upper section (view from right bottom)