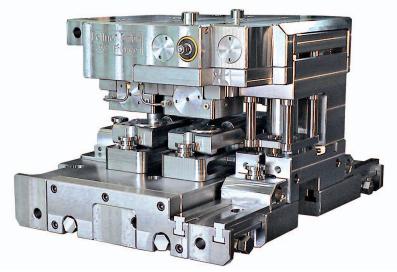

02-06 Dieholder forging die quick-change and precision forging system with integrated and likewise quickly exchangeable trimming module for a 6.5 MN drop forging wedge press (crank press) and a 10 MN drop forging eccentric press

Round forging die / trimming tool holder with 4 individual quick-change stations: upsetting, preforging, finish-forging and trimming (from left to right), dieholder upper section in position "press ram at bottom" (view from front right)

- Dieholder round forging die / trimming module (= trimming tool) quick-change and precision forging system with 4 stations for manual parts transfer.
- High forging precision thanks to stable round forging die guides and floating round forging die lower sections, high trimming precision thanks to the trimming module, which is guided in itself, floating in the dieholder lower section and isolated from the dieholder and thus from the press.
- Quick changing of the upsetting plates, dies and trimming module possible in a few minutes thanks to: upsetting plate quick-change mechanism (bottom and top), double-hydraulic round forging die pull-down clamping elements (bottom), hydromechanical round forging die wedge-type clamping elements (top), trimming module quick-change mechanism and single-hydraulic trimming module Rollbloc roll blocks (bottom), hydromechanical trimming module wedge-type clamping mechanism (top) and level, smooth dieholder lower section baseplate surface without raised geometries or protruding parts on which the upsetting plates and dies can be pulled out or pushed in, thus maximum economic efficiency and short payback time.
- Only a few press adaptations of minimal scope are necessary.