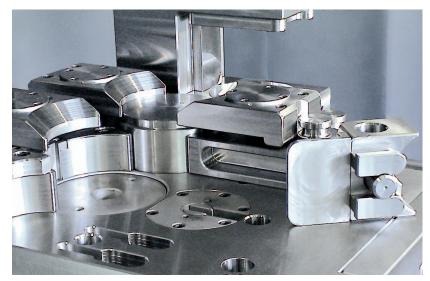

Round forging die / trimming tool holder lower section with double-hydraulic round forging die pull-down clamping elements for the preforging and the finish-forging die lower section (2nd and 3rd station from left) (view from front left top)